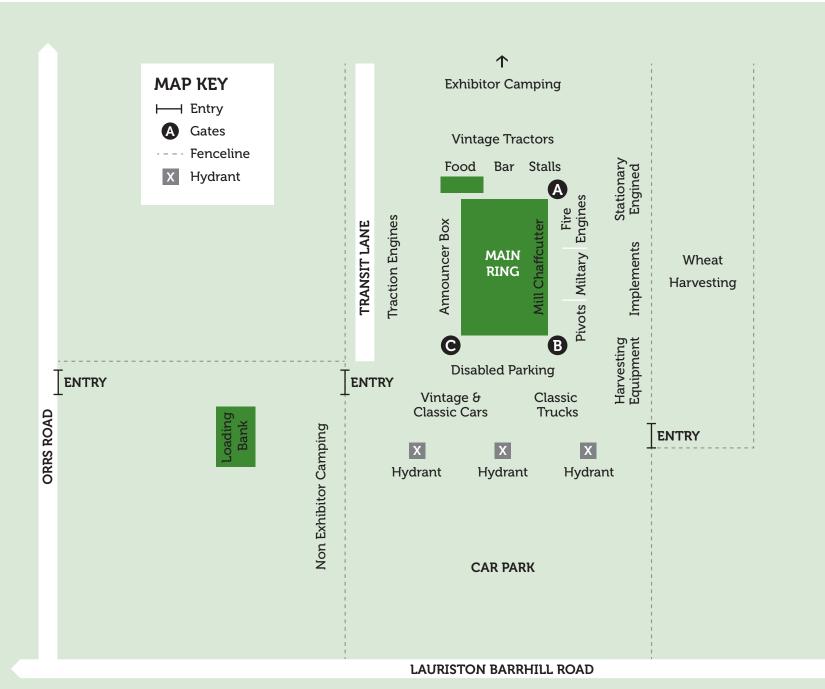

#### **MAIN RING EVENTS**

| Saturday 6th & Sunday 7th April 2024 |                                           |   | Exit<br>Gate |
|--------------------------------------|-------------------------------------------|---|--------------|
| 10.00am                              | Harvesting – headers, balers, rakes etc.  | В | В            |
| 10.20                                | Military                                  | Α | Α            |
| 10.30                                | Chaff cutting display                     |   |              |
| 10.40                                | Tin Mill threshing demonstration          |   |              |
| 10.40                                | Farmall                                   | С | Α            |
| 10.50                                | Wooden mill threshing demonstration       |   |              |
| 11.00                                | British Tractors                          | С | Α            |
| 11.20                                | Single Cylinder tractors / Motor Bikes    | С | Α            |
| 11.40                                | Tracked crawlers / dozers / tanks         | С | Α            |
| 12.00                                | Traction engines                          | С | С            |
| 12.20                                | Log Truck, bale pick up, sprayer fold out | В | В            |
| 12.40                                | Big and small parade                      | В | В            |
| 1 pm                                 | Cars                                      | С | С            |
| 1.20                                 | American tractors                         | С | Α            |
| 1.40                                 | Trucks Pre 75                             | В | В            |
| 2.00                                 | Pivot steer tractors                      | В | В            |
| 2.00                                 | Chaff cutting display                     |   |              |
| 2.10                                 | Tin Mill threshing demonstration          |   |              |
| 2.20                                 | Wooden mill threshing demonstration       |   |              |
| 2.20                                 | Fire Engines                              | Α | Α            |
| 2.40                                 | Trucks Post 75                            | В | В            |
| 3.00                                 | All makes tractors parade                 | С | Α            |
|                                      |                                           |   |              |

#### OTHER ACTIVITIES AROUND THE GROUNDS

- Vintage Harvesting happening in the harvest paddock on both days (weather permitting).
- Pulling Sledge available for tractor owners to have a go on.

#### **EXHIBITORS**

8.30am

Sunday morning a tractor and truck run around the Lauriston District has been organised. For those wishing to take part please be ready to leave by 8.30am so that we can return before the public start arriving. Meet by the loading bank.